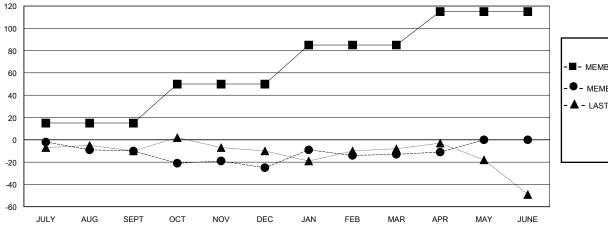

## GOALS AND ACTUAL MEMBERS CUMULATIVE

| ■- | MEMBER      | GROWTH NET    | GOAL |
|----|-------------|---------------|------|
| _  | IVILIVIDLIX | CITCOVVIIIINE | OOAL |

- ● - MEMBER GROWTH ACTUAL

- ▲ - LAST YEAR MEMBERSHIP ACTUAL

## District 20 N

Results as of: 4/30/2024

| GMT: LOCATION NEW YORK | GMT CA |
|------------------------|--------|
|------------------------|--------|

| Clubs                 |               |           |               | Men           | nbers                 |                         |                                                    |
|-----------------------|---------------|-----------|---------------|---------------|-----------------------|-------------------------|----------------------------------------------------|
| RESULTS FOR 2023-2024 |               |           |               | RESULTS F     | OR 2023-2024          |                         |                                                    |
| QUARTER               | NEW CLUB GOAL | NEW CLUBS | DROPPED CLUBS | QUARTER MEMB  | ER GROWTH NET<br>GOAL | MEMBER GROWTH<br>ACTUAL | DROPPED<br>MEMBERS ACTUAL<br>(including transfers) |
| JULY/AUG/SEPT         | 0             | 0         | 0             | JULY/AUG/SEPT | 15                    | 33                      | 42                                                 |
| OCT/NOV/DEC           | 1             | 0         | 0             | OCT/NOV/DEC   | 35                    | 40                      | 44                                                 |
| JAN/FEB/MAR           | 0             | 0         | 1             | JAN/FEB/MAR   | 35                    | 36                      | 21                                                 |
| APR/MAY/JUNE          | 0             | 0         | 0             | APR/MAY/JUNE  | 30                    | 9                       | 7                                                  |